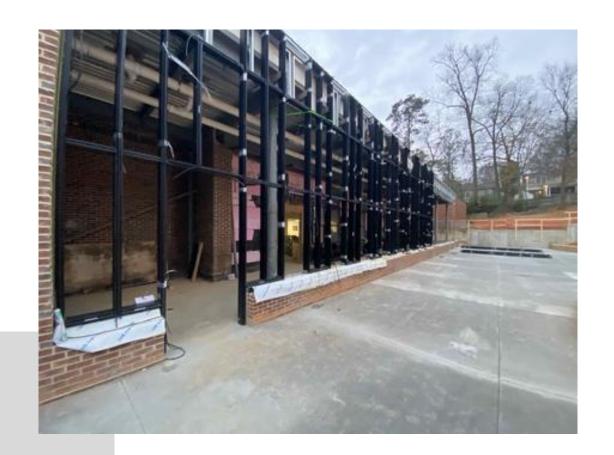

## Metal stud/ door frame

New addition stairs

Kitchen drywall finishing

Admin area drywall finishing