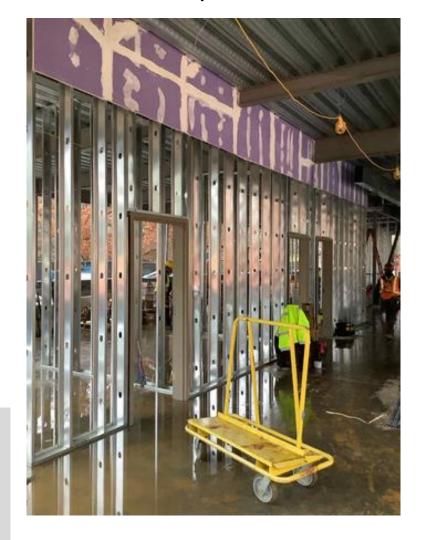

## Metal stud/ door frame

New addition stairs

Kitchen drywall finishing

Admin area drywall finishing