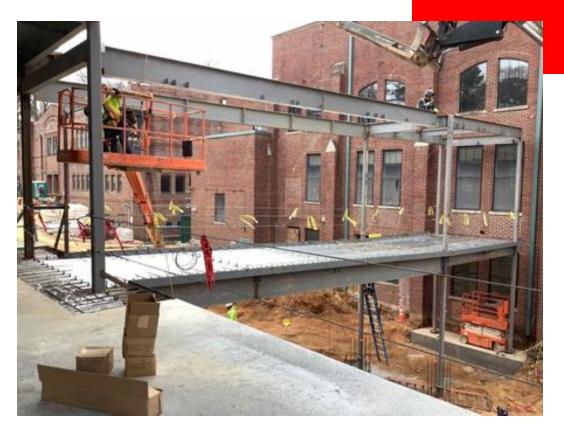

inues
- Interior painting continues in Area A and Area B
- Steel detailing beginning
- Replacement of standing seam metal roof continuing
- Parapet framing continuing
- New addition stair installation continuing
- Plumbing carriers installation continuing
- HVAC rough-in at new addition beginning
- Plumbing rough-in at new addition beginning
- Cafeteria curtainwall installation continuing
- New addition interior metal studs
- New addition curtainwall installation beginning
- Topping out beam signing by MES 5<sup>th</sup> graders

## **BUDGET/SCHEDULE**

### **Construction Budget**

\$17,600,000.00

### **Budget Status**

\$8,839,447.43

### **Substantial Completion:**

July 25, 2022

#### **Schedule Status:**

On Schedule

Completed By: Chris Hubbard



## New addition structural steel





Bridge steel install



## Cafeteria curtainwall





Courtyard patio concrete install



## Metal stud/ door frame





New addition stairs



Kitchen drywall finishing





Admin area drywall finishing