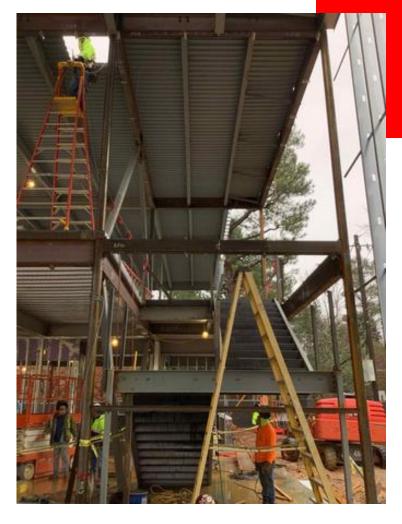

roof continuing
- Parapet framing continuing
- New addition stair installation continuing
- Plumbing carriers installation continuing
- HVAC rough-in at new addition beginning
- Plumbing rough-in at new addition beginning
- Cafeteria curtainwall installation continuing
- New addition interior metal studs
- New addition curtainwall installation beginning
- Topping out beam signing by MES 5<sup>th</sup> graders

## **BUDGET/SCHEDULE**

### **Construction Budget**

\$17,600,000.00

### **Budget Status**

\$8,839,447.43

### **Substantial Completion:**

July 25, 2022

#### **Schedule Status:**

On Schedule

Completed By: Chris Hubbard



## New addition structural steel





Bridge steel install



## Cafeteria curtainwall





Courtyard patio concrete install



## Metal stud/ door frame





New addition stairs



Kitchen drywall finishing





Admin area drywall finishing