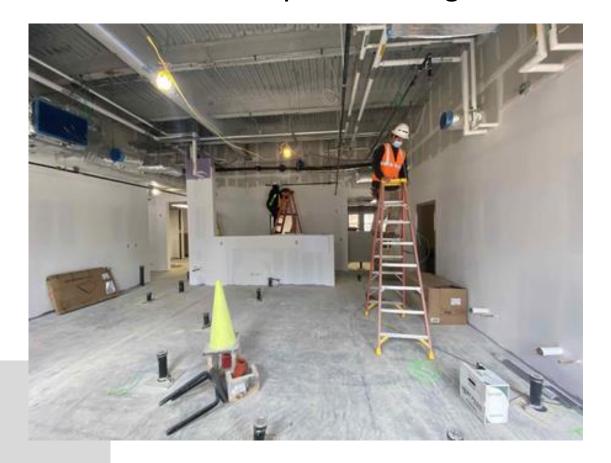

## Metal stud/ door frame

New addition stairs

Kitchen drywall finishing

Admin area drywall finishing