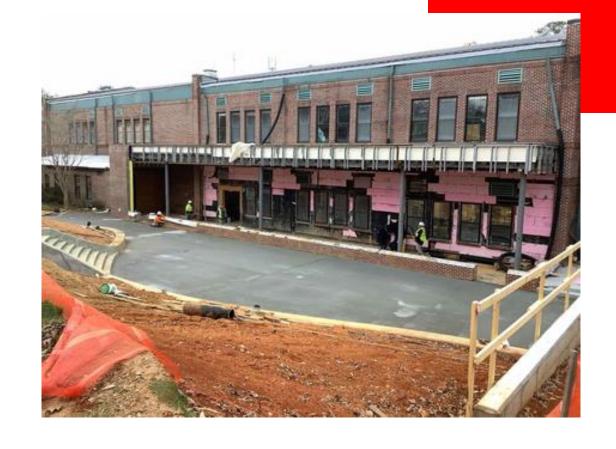

B
- Steel detailing beginning
- Replacement of standing seam metal roof continuing
- Parapet framing continuing
- New addition stair installation continuing
- Plumbing carriers installation continuing
- HVAC rough-in at new addition beginning
- Plumbing rough-in at new addition beginning
- Cafeteria curtainwall installation continuing
- New addition interior metal studs
- New addition curtainwall installation beginning
- Topping out beam signing by MES 5<sup>th</sup> graders

## **BUDGET/SCHEDULE**

### **Construction Budget**

\$17,600,000.00

### **Budget Status**

\$8,839,447.43

### **Substantial Completion:**

July 25, 2022

#### **Schedule Status:**

On Schedule

Completed By: Chris Hubbard



## New addition structural steel





Bridge steel install



## Cafeteria curtainwall





Courtyard patio concrete install



## Metal stud/ door frame





New addition stairs



Kitchen drywall finishing





Admin area drywall finishing